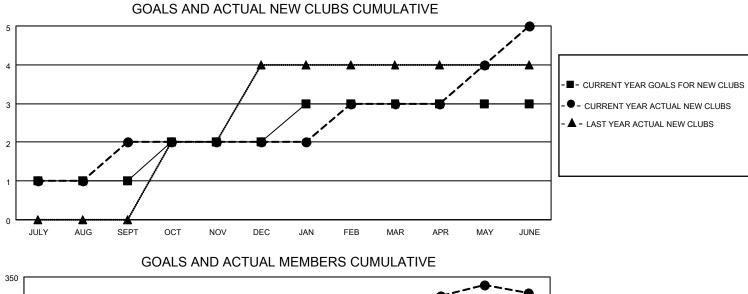

## LOCATION CALIFORNIA

District 4 C4

Results as of: 6/30/2022

| Clubs                 |               |           |               | Members               |                        |                         |                                                    |
|-----------------------|---------------|-----------|---------------|-----------------------|------------------------|-------------------------|----------------------------------------------------|
| RESULTS FOR 2021-2022 |               |           |               | RESULTS FOR 2021-2022 |                        |                         |                                                    |
| QUARTER               | NEW CLUB GOAL | NEW CLUBS | DROPPED CLUBS | QUARTER MEM           | BER GROWTH NET<br>GOAL | MEMBER GROWTH<br>ACTUAL | DROPPED<br>MEMBERS ACTUAL<br>(including transfers) |
| JULY/AUG/SEPT         | 1             | 2         | 0             | JULY/AUG/SEPT         | 30                     | 231                     | 50                                                 |
| OCT/NOV/DEC           | 1             | 0         | 0             | OCT/NOV/DEC           | 85                     | 76                      | 34                                                 |
| JAN/FEB/MAR           | 1             | 1         | 0             | JAN/FEB/MAR           | 85                     | 121                     | 51                                                 |
| APR/MAY/JUNE          | 0             | 2         | 0             | APR/MAY/JUNE          | 30                     | 96                      | 63                                                 |