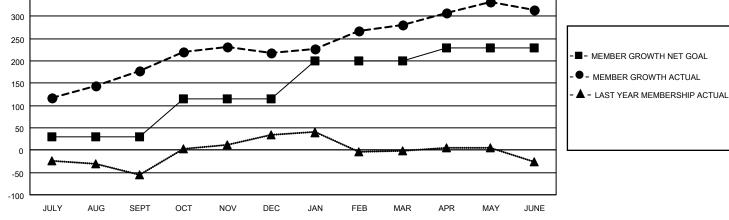

## LOCATION CALIFORNIA

District 4 C4

Results as of: 6/30/2022

| Clubs                 |               |           |               | Members               |                        |                         |                                                    |
|-----------------------|---------------|-----------|---------------|-----------------------|------------------------|-------------------------|----------------------------------------------------|
| RESULTS FOR 2021-2022 |               |           |               | RESULTS FOR 2021-2022 |                        |                         |                                                    |
| QUARTER               | NEW CLUB GOAL | NEW CLUBS | DROPPED CLUBS | QUARTER MEM           | BER GROWTH NET<br>GOAL | MEMBER GROWTH<br>ACTUAL | DROPPED<br>MEMBERS ACTUAL<br>(including transfers) |
| JULY/AUG/SEPT         | 1             | 2         | 0             | JULY/AUG/SEPT         | 30                     | 231                     | 50                                                 |
| OCT/NOV/DEC           | 1             | 0         | 0             | OCT/NOV/DEC           | 85                     | 76                      | 34                                                 |
| JAN/FEB/MAR           | 1             | 1         | 0             | JAN/FEB/MAR           | 85                     | 121                     | 51                                                 |
| APR/MAY/JUNE          | 0             | 2         | 0             | APR/MAY/JUNE          | 30                     | 96                      | 63                                                 |